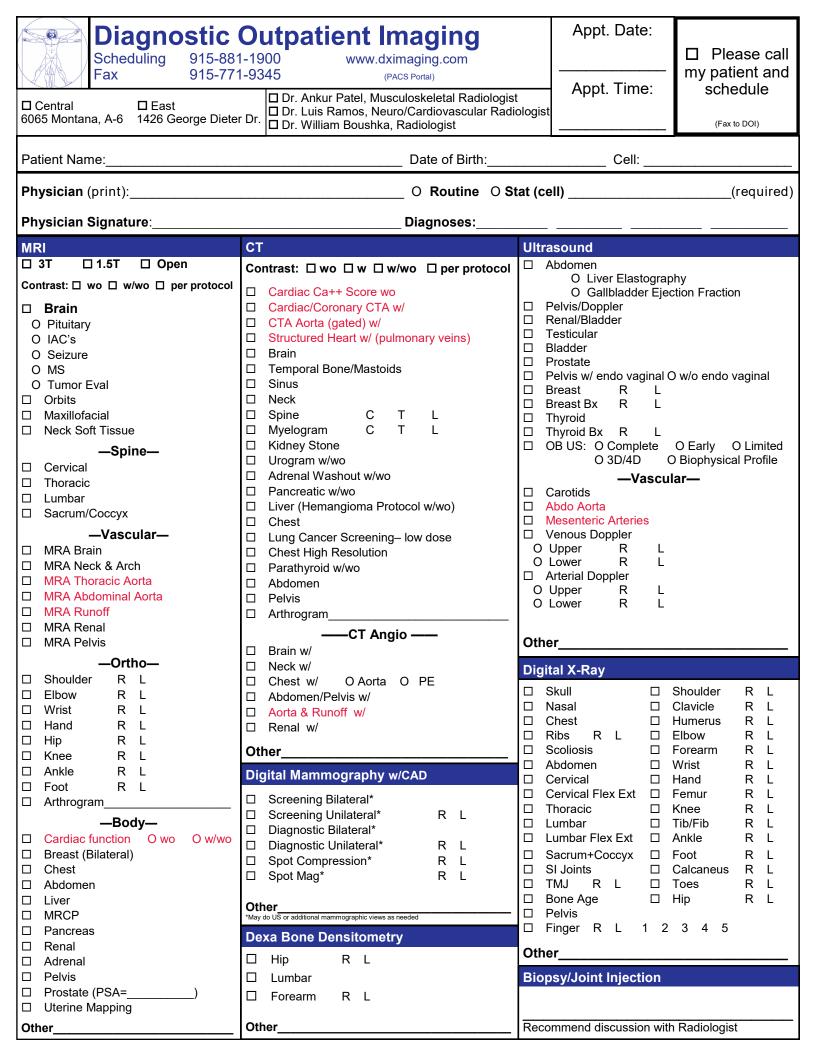

#### PREPARING FOR YOUR EXAM

Please bring your orders, insurance, and identification. Please wear comfortable clothing <u>without</u> any metal.

### MAGNETIC RESONANCE EXAMS (MRI)

Each exam is 30-60 minutes depending on exam.

 No special preparation is necessary. No facial or eye make-up be worn. <u>DO NOT</u> wear any metal objects. Comfortable clothing is recommended.

## **COMPUTED TOMOGRAPHY (CT)**

Clear liquids are allowed, and all prescribed medications should be taken as usual. In addition:

- Head—No solid food for 4 hours prior to exam.
- Abdomen/Pelvis—Call for instructions. You may need to arrive 1 hr 45 mins prior to exam time. No solid food or liquids 8 hours prior to exam, only water.
- CT Angiography—Well hydrated the day before exam.
  Fasting 4 hours prior to exam.
- Myelogram—No food or drink 4 hours prior to exam.

#### CARDIAC CTA

- No Caffeine or Energy supplements 24 hours prior to exam.
- No Viagra/Cialis/Levitra or other medications to treat erectile dysfunction 48 hours prior to exam.
- No food 4 hours prior to exam.
- No liquids 1 hour prior to exam.
- DO NOT suspend any cardiac medication.
- Patient should arrive at 1426 George Dieter <u>2 hours prior</u> to exam, unless medication picked up the day before the exam. –If so, patient must arrive 1 hour prior to exam.

#### **MAMMOGRAPHY (MG)**

<u>DO NOT</u> wear antiperspirant, talcum powder, perfume, or lotion under your arms on the day of the exam. Bring prior Mammograms if possible, or have the facility's name, address and telephone number available.

### **ULTRASOUND (US)**

#### ABDOMINAL, LIVER, GB, PANCREAS

-Fasting for 6 hours after a light meal, prior to exam.

#### PELVIS, PROSTATE, OB, BLADDER, RENAL

-Drink 32oz./2 bottles of water 30 minutes prior to exam. <u>DO NOT</u> empty your bladder, as a full bladder is necessary for these exams.

### **BONE DENSITOMETRY (BD)**

Please <u>DO NOT</u> take calcium pill the day of the exam.

#### PLAIN FILM RADIOGRAPHY (X-RAY)

No special prep needed.