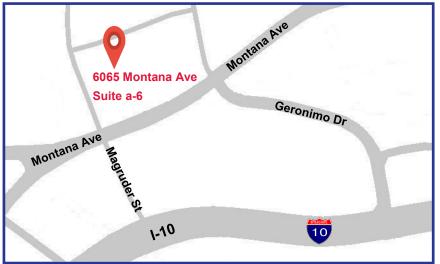

Abdomen/Pelvis—Call for instructions. You may need to arrive 1 hr 45 mins prior to exam time. No solid food or liquids 8 hours prior to exam, only water.
- CT Angiography—Well hydrated the day before exam.
  Fasting 4 hours prior to exam.
- Myelogram—No food or drink 4 hours prior to exam.

#### CARDIAC CTA

- No Caffeine or Energy supplements 24 hours prior to exam.
- No Viagra/Cialis/Levitra or other medications to treat erectile dysfunction 48 hours prior to exam.
- No food 4 hours prior to exam.
- No liquids 1 hour prior to exam.
- DO NOT suspend any cardiac medication.
- Patient should arrive at 1426 George Dieter <u>2 hours prior</u> to exam, unless medication picked up the day before the exam. –If so, patient must arrive 1 hour prior to exam.

# Central: 6065 Montana Ave, Ste A-6



#### **MAMMOGRAPHY (MG)**

<u>DO NOT</u> wear antiperspirant, talcum powder, perfume, or lotion under your arms on the day of the exam. Bring prior Mammograms if possible, or have the facility's name, address and telephone number available.

### **ULTRASOUND (US)**

#### ABDOMINAL, LIVER, GB, PANCREAS

-Fasting for 6 hours after a light meal, prior to exam.

#### PELVIS, PROSTATE, OB, BLADDER, RENAL

-Drink 32oz./2 bottles of water 30 minutes prior to exam. <u>DO NOT</u> empty your bladder, as a full bladder is necessary for these exams.

### **BONE DENSITOMETRY (BD)**

Please <u>DO NOT</u> take calcium pill the day of the exam.

#### PLAIN FILM RADIOGRAPHY (X-RAY)

No special prep needed.

# East: 1426 George Dieter Dr