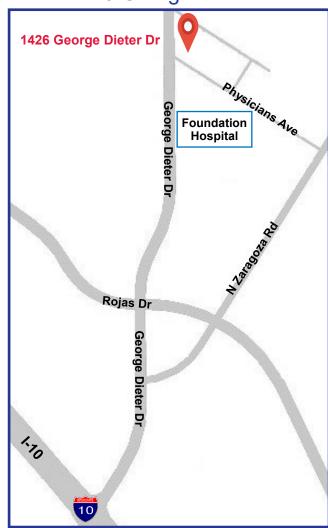

rrive 1 hour prior to exam.

# Central: 6065 Montana Ave, Ste A-6



#### **MAMMOGRAPHY (MG)**

<u>DO NOT</u> wear antiperspirant, talcum powder, perfume, or lotion under your arms on the day of the exam. Bring prior Mammograms if possible, or have the facility's name, address and telephone number available.

### **ULTRASOUND (US)**

#### ABDOMINAL, LIVER, GB, PANCREAS

-Fasting for 6 hours after a light meal, prior to exam.

#### PELVIS, PROSTATE, OB, BLADDER, RENAL

-Drink 32oz./2 bottles of water 30 minutes prior to exam. <u>DO NOT</u> empty your bladder, as a full bladder is necessary for these exams.

### **BONE DENSITOMETRY (BD)**

Please <u>DO NOT</u> take calcium pill the day of the exam.

#### PLAIN FILM RADIOGRAPHY (X-RAY)

No special prep needed.

# East: 1426 George Dieter Dr